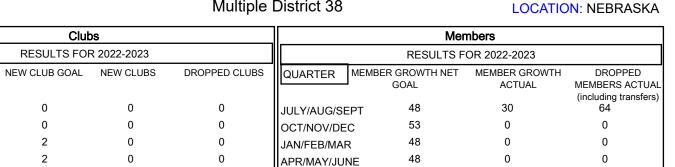

QUARTER

JULY/AUG/SEPT

OCT/NOV/DEC

JAN/FEB/MAR

APR/MAY/JUNE

## GAT MONTHLY MEMBERSHIP PROGRESS REPORT

Results as of: 9/30/2022

## Multiple District 38





- - CURRENT YEAR GOALS FOR NEW CLUBS
- CURRENT YEAR ACTUAL NEW CLUBS
- LAST YEAR ACTUAL NEW CLUBS



DEC

JAN

■- MEMBER GROWTH NET GOAL

- MEMBER GROWTH ACTUAL

- LAST YEAR MEMBERSHIP ACTUAL

| DROPPED CLUBS: 0 |    | 19 CLUBS OF 123 ADDED 1 OR<br>MORE NEW MEMBERS | GENDER DISTRIBUTION                |                |
|------------------|----|------------------------------------------------|------------------------------------|----------------|
|                  |    |                                                | MALE                               | 2,160 (73.10%) |
|                  |    |                                                | FEMALE                             | 795 (26.90%)   |
| DROPPED MEMBERS  |    |                                                | NON BINARY