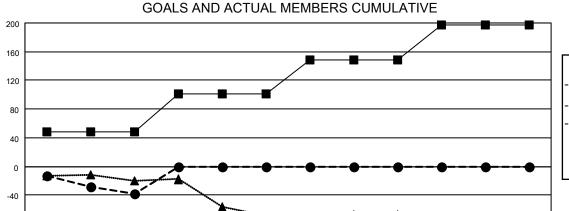

## Multiple District 38

- - CURRENT YEAR GOALS FOR NEW CLUBS
- CURRENT YEAR ACTUAL NEW CLUBS
- LAST YEAR ACTUAL NEW CLUBS

DEC

JAN

■- MEMBER GROWTH NET GOAL

- MEMBER GROWTH ACTUAL

- LAST YEAR MEMBERSHIP ACTUAL

FEB

APR

JUNE

-80

JULY

AUG

SEPT

OCT