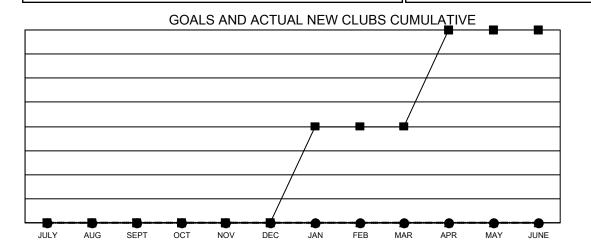

## Multiple District 38

- - CURRENT YEAR GOALS FOR NEW CLUBS
- CURRENT YEAR ACTUAL NEW CLUBS
- LAST YEAR ACTUAL NEW CLUBS

DEC

JAN

■- MEMBER GROWTH NET GOAL

- MEMBER GROWTH ACTUAL

- LAST YEAR MEMBERSHIP ACTUAL

FEB

APR

JUNE

-80

JULY

AUG

SEPT

OCT